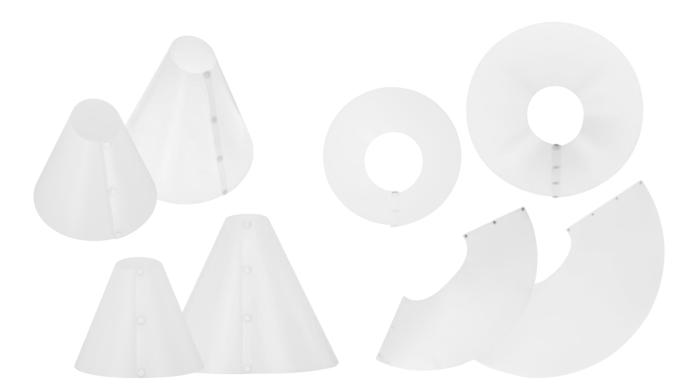

## 360° Light Cone for Optimal Light in Product Photography

- For cameras: Perfect for use with DSLR und DSLM cameras thanks to matching cutout at the tip
- Uniform exposure: 360° design for soft, diffused light from all sides, with both natural and artificial light sources
- · No reflections: Prevents annoying reflections from shiny or reflective objects
- High-quality material: Heat resistant and durable
- Easy to use: Assembles quickly and easily with snaps for use and disassembles flat for storage

| Technical Data  |                                  |
|-----------------|----------------------------------|
| Compatibility   | Cameras                          |
| Material        | Plastic                          |
| Height          | M: Ca. 33 cm<br>L: Ca. 45.7 cm   |
| Diameter cutout | M: Ca. 12.7 cm<br>L: Ca. 12.7 cm |
| Diameter base   | M: Ca. 33 cm<br>L: Ca. 50.8 cm   |
| Weight          | M: 140 g<br>L: 300 g             |